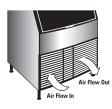

#### **Air Flow Top View**

Air in left, air out right, no side vents. Great for installation under countertops and next to other equipment.