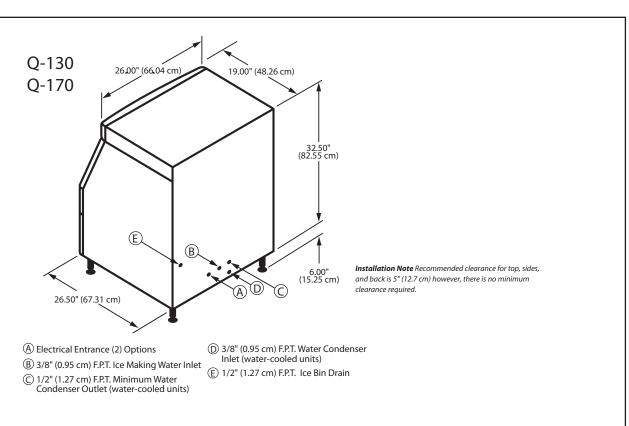

# Q-130/170 Ice Cube Machines









## Specifications

| Model    | lce<br>Shape | Ice Production 24 Hours                |     |                                        |     | Power kWh/             | Potable                     |              |
|----------|--------------|----------------------------------------|-----|----------------------------------------|-----|------------------------|-----------------------------|--------------|
|          |              | 70°Air/50°F Water<br>21°Air/10°C Water |     | 90°Air/70°F Water<br>32°Air/21°C Water |     | 100 lbs.<br>@ 90°/70°F | water usage<br>gal/100 lbs. | ENERGY       |
|          |              | lbs.                                   | kgs | lbs.                                   | kgs | 32°/21°C               | ice @90/70°F                | <b>STAR®</b> |
| QD-0132A