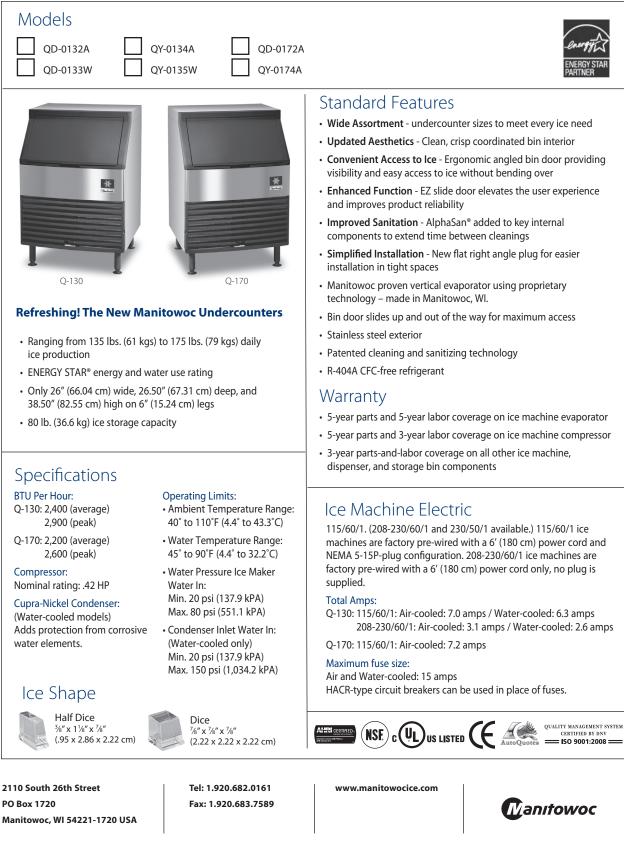

# Q-130/170 Ice Cube Machines









## Specifications

| Model    | lce<br>Shape | Ice Production 24 Hours                |     |                                        |     | Power kWh/             | Potable                     |              |
|----------|--------------|----------------------------------------|-----|----------------------------------------|-----|------------------------|-----------------------------|--------------|
|          |              | 70°Air/50°F Water<br>21°Air/10°C Water |     | 90°Air/70°F Water<br>32°Air/21°C Water |     | 100 lbs.<br>@ 90°/70°F | water usage<br>gal/100 lbs. | ENERGY       |
|          |              | lbs.                                   | kgs | lbs.                                   | kgs | 32°/21°C               | ice @90/70°F                | <b>STAR®</b> |
| QD-